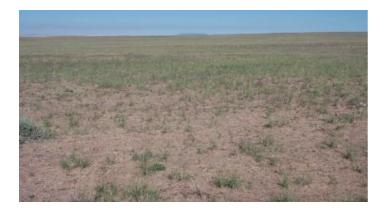

#### **ARIZONA RANCHOS**

Located 7 miles east of Holbrook at the SUN VALLEY Exit

Near Painted Desert and Petrified Forest

no time limit to build. camp, RV

Sun Valley is a populated place east of Holbrook, Arizona along Interstate 40.

It is located at 34°58'50.09 N 110°3'29.43 W in the Painted Desert and covers an area of 31.56 square miles

Sun Valley has always been a sleepy community along the old western highway of Old Route 66 and the newer Interstate 40. Not much is known about the settlement and how its roots began as a community, but it has and still remains largely rural and sparsely populated. Cattle Ranching has been one of the largest agricultural activity in the area

Apn# 105-31-093

Rancho# 41

Lots: 93

Size: 1.29+/- acres

Notes: Rapture Road. power 3 lots away. 5 blocks south of Interstate

GPS: 34.97507 , -110.05092