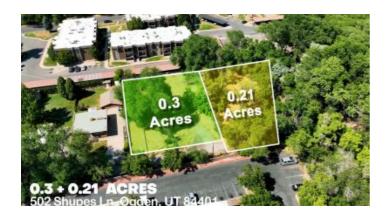

## **Property Details**

Property Types: Land

State: Utah

County: Weber County

**City:** ogden **Zip:** 84401 **Price:** \$268,000

**Total Acreage:** 0.51 **Property ID:** UT Ogden

Property Address: 502 shupes In, ogden, UT, 84401

**APN:** 020490003 and 020490004 **GPS:** 41.2341486, -111.9668908

**Taxes:** \$1,075

Don't miss these double plots of land and endless opportunities. Offering a great location near the shops and amenities of city center and top-rated local schools, these two pieces of property are a must-see. The first is 0.30 acres and the second is 0.21 acres with both offering a great neighborhood feel and tons of potential. If you're looking to build your dream home, a multi-family investment property or a space for your business, these lots are perfect whether you choose your favorite or pick up both! The possibilities are endless with these two lots – call today for more info!