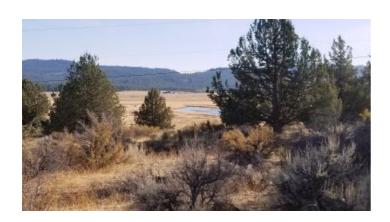

### Paved Road - Power - Huge Sprague River Views

### **Huge views of Sprague River and Valley**

- SIZE: 1.49 +/- acAPN#: R329237
- Map Tax Lot: 3610--12A0-05100-000
- Legal Description: Lot 45, block 27 of Fourth Addition to Nimrod River Park, according to the official plat thereof on file in the office of the County Clerk of Klamath County Oregon.
- STATE: OregonCOUNTY: Klamath
- GENERAL LOCATION: North side of Drews Rd. 3rd Lot East of Skamania
- GIS (approx.): 42.465248 , -121.475269
- GENERAL ELEVATION: 4335'-4350'
- GENERAL INFORMATION:
- TYPE OF TERRAIN: slight up slope from Drews Road. open with some trees and views. Camp, RV build. Mobiles, modulars, site builds allowed
- ZONING: residential
- POWER:at road
- PHONE: at road
- WATER: no. must install well or holding tank.
  SEWER: No. Only needed when/if you build.
- ROADS: paved
- PROPERTY TAX: \$85 a year
- CLOSING/DOC. FEES: \$174
- TIME LIMIT TO BUILD: none
- ASSOCIATION DUES: none
- TITLE INFORMATION: Free and clear
- AREA INFO: Klamath County Info outside Link
- FINANCING INFO and PURCHASE INFO