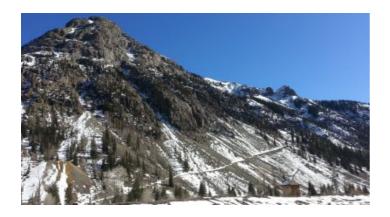

#### Frances Lode

- SIZE: 5.513
- APN#: MS# 19411
- LEGAL DESCRIPTION: Frances Lode patented mining claim
- STATE: Colorado
- COUNTY: San Juan
- GENERAL LOCATION: about 8 miles North of Silverton near the townsite of Eureka.
- DRIVING DIRECTIONS: From Silverton Take County Road 2, which use to be County road 110, north to Eureka
  GENERAL ELEVATION: 10,000 ft 10,700 ft
- GENERAL ELEVATION: 10,000 ft 10,700 ft.
- GENERAL INFORMATION: Just east of the County Road and south of Eureka.. Also there is old mining road going to the middle of the Claim, where the old mine and mine tailings are. Camp, build, RV, prospect. Power nearby. Easy access to lower part. Old mining road to middle part.
- TYPE OF TERRAIN: level slope-steep
- ZONING: alpine-mining
- POWER: yes. about 100 yards
- PHONE: no.
- WATER: no. must install well or holding tank.
- SEWER: No. Only needed when/if you build.
- ROADS: County maintained dirt road.
- PROPERTY TAX: \$75 a year
- CLOSING/DOC. FEES: \$90.
- TIME LIMIT TO BUILD: none
- ASSOCIATION DUES: none
- MAP: Topo Map will open in Adobe Reader .pdf file
- TITLE INFORMATION: Free and clear
- FINANCING INFO and PURCHASE INFO