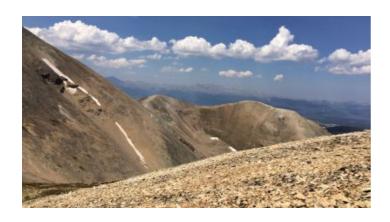

**APN:** N002183

**GPS:** 39.219293873727, -106.18025184596

**Association Fees:** none

Power: no **Taxes: \$80** Seller Fees: 90

High in the Rocky Mountains near Mount Sherman

This is a PATENTED MINING CLAIM.

SIZE: 9.50+/- acres

APN#: N002183

LEGAL DESCRIPTION: MS# 06454 EQUATOR 36-09-79 CALIF, 9.500 A

STATE: Colorado

COUNTY: Lake

GENERAL LOCATION: On the Mountain. Rugged and Remote. Not for everyone. At 14,036' Mount Sherman is the 45th highest peak in Colorado. Situated in the Mosquito Range, it lies roughly midway between the cities of Fairplay and Leadville.

GENERAL ELEVATION: 12,700' - 13,200'

TYPE OF TERRAIN: Steep

ZONING: mining

POWER: No

PHONE: no. some cell phones work

WATER: no must install well or holding tank if you build

SEWER: no. must install if you build