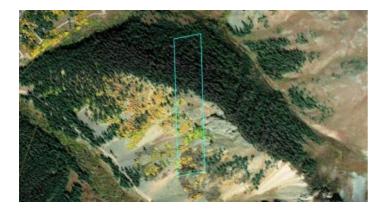

## **Property Details**

Property Types: Land, Patented Mining Claims State: Colorado County: San Juan County City: Silverton Price: \$6,000 Total Acreage: 10.33 Property ID: Mountain Eagle Property Address: Minnie Gulch, Silverton, CO **APN:** 47730330010022 **GPS:** 37.863523, -107.540936 **Roads:** 4x4 **Power:** no **Water:** no **Taxes:** \$34 **Seller Fees:** 90

San Juan mountains Silverton, Colorado Mountain Eagle patented mining claim 20% undivided interest

- SIZE: 10.33+/- acres
- APN#: 47730330010022
- LEGAL DESCRIPTION: 1/5th undivided interest Mountain Eagle MS# 15304, Animas Mining District
- STATE: Colorado
- COUNTY: San Juan
- GENERAL LOCATION: Minnie Gulch. N-NE of Silverton
- DRIVING DIRECTIONS: From Silverton Go north on CR 2. Turn righ into Minnie Gulch
- GENERAL ELEVATION: 11,200'-11,600'
- GPS (approx.): NW: 37.863523 , -107.540936 ; NE: 37.863675 , -107.539906 ; SE: 37.859533 , -107.539767 ; SW: 37.859364 , M -107.540786
- GENERAL INFORMATION: Treed Steep Parcel. Partially treed. Above Minnie Gulch road . 20% undivided interest (there are other owners)
- TYPE OF TERRAIN: steep mountainous
- ZONING: Mining
- POWER: no
- PHONE: no
- WATER: no.
- SEWER: No.
- ROADS: 4x4
- PROPERTY TAX: \$32 a year
- CLOSING/DOC. FEES: \$90.
- TIME LIMIT TO BUILD: none
- ASSOCIATION DUES: none
- PLAT MAP: Request plat map be sure to state the address or description of the map you want.
- TITLE INFORMATION: Free and clear
- Owner financing available.
- No Qualifying. No Credit Checks.
- Gps/lats/longs coordinates are provided as a tool to assist the Buyer.
- Use the maps to confirm.
- BUYER TO VERIFY listings' GPS coordinates
- FINANCING INFO and PURCHASE INFO