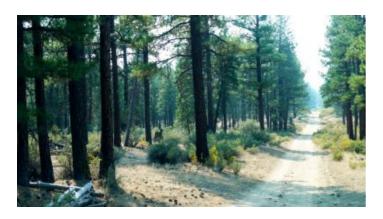

#### Klamath Forest Estates \* Steelhead Dr.

- SIZE: 4.79 +/- acres
- APN#: R262398, R262389
- MapTaxLot: R3510-0022B0-03200-000, R3510-022B0-03300-000
- LEGAL DESCRIPTION: Lots 4 and 5, Block 9, Klamath Forest Estates
- STATE: Oregon
- COUNTY: Klamath
- GENERAL LOCATION: 3/10 mile East of Sprague River Drive. South side of Steelhead. 25 miles NE of Klamath Falls
- GPS (approx. ): NW @ road: 42.527635 , -121.517954 ; NE @ road: 42.527616 , -121.516414
- GENERAL ELEVATION: 4390'-4400'
- GENERAL INFORMATION: small intermittent stream on property. Camp, Build, RV. Mobiles, Modulars, site builds allowed.
- TYPE OF TERRAIN: rolling
- ZONING: Residential. check with county for your intended usage.
- POWER: NO
- PHONE: NO
- WATER: no. would need to install well or holding tank.
- SEWER: No. Only needed when/if you build.
- ROADS: dirt
- PROPERTY TAX: \$56 a year
- CLOSING/DOC. FEES: \$90.
- TIME LIMIT TO BUILD: none
- ASSOCIATION DUES: none
- TITLE INFORMATION: Free and clear
- Owner financing available.
- No Qualifying. No Credit Checks.
- Gps/lats/longs coordinates are provided as a tool to assist the Buyer.
- Use the maps to confirm.
- BUYER TO VERIFY listings' GPS coordinates
- FINANCING INFO and PURCHASE INFO