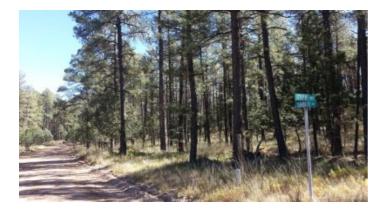

## Park like settings \* Big Trees \* 1/2 acre of privacy

## 0.502 Acres

\$6,900

**Otero County, New Mexico** 

www.landresellers.com/properties/56df13a0e21

Timberon is

surrounded by Lincoln National Forest

Timberon

- SIZE: .502 +/- acres
- APN#: R045964
- LEGAL DESCRIPTION: Timberon Unit 8, Block 96, lot 14
- STATE: New Mexico
- COUNTY: Otero
- GENERAL LOCATION: On Santa Fe Drive across from Capri Place. Western part of the subdivision
- GPS (approx.): 32.637937 , -105.718632
- GENERAL ELEVATION: 6800 ft.
- GENERAL INFORMATION:
- TYPE OF TERRAIN: level-rolling
- ZONING: residential
- POWER: close. 2 lots away
- PHONE: unknown
- WATER: yes. standby water \$54 a year
- SEWER: No. Only needed when/if you build.
- ROADS: dirt
- PROPERTY TAX: \$25 a year
- CLOSING/DOC. FEES: \$90.
- TIME LIMIT TO BUILD: none
- ASSOCIATION DUES: POA road fees \$36 a year
- PLAT MAP: PLAT MAP
- TITLE INFORMATION: Free and clear
- OTHER INFO: Timberon info link