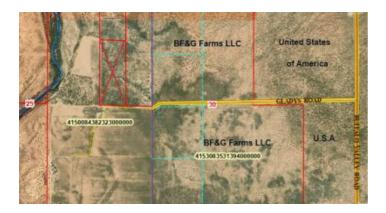

#### 25 acres near end of Gladys Road

1/3rd mile east of Pecos River

No Pictures at this time

RED X on map marks the parcel

SIZE: 25+/- acres

APN#: R015775

STATE: New Mexico

COUNTY: Chaves

Legal Description: S: 25 T: 14S R: 26E W2SE4NE4 S 990' / W2N2N2SE4NE4 / W2S2S2NE4NE4

GENERAL LOCATION: about 4 miles southeast of Hagerman. North side of Gladys road

GPS (approx.): 33.0745 , -104.2873

GENERAL INFORMATION: Mobiles, Modulars, site-builds, animals ok. Camp, RV. relatively level parcel with small scattered trees and sage. New Mexico Desert

### **Property Details**

Property Types: Land, Residential, Recreational State: New Mexico County: Chaves County City: Hagerman Price: \$25,000 Total Acreage: 25 Property ID: Gladys Road 25 Property Address: Gladys Road, Hagerman, NM APN: R015179 GPS: 33.0745, -104.2873 Roads: graded Power: at road (will need to confirm) Taxes: \$76 Seller Fees: 115