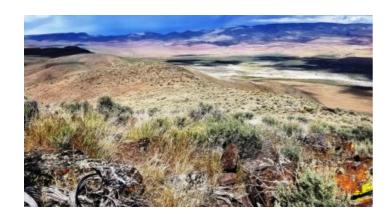

# Own The Mountain - Huge Views - Hills

#### 320 Acres Nevada Mountains

Beowawe-Crescent Valley area

- SIZE: 320+/- acresAPN#: 005-010-34
- LEGAL DESCRIPTION: T31N, R48E, Sec. 15, Lot 1: NE4NW4; S2NW4; SW4. aka W2
- STATE: NevadaCOUNTY: Eureka
- GENERAL LOCATION: 4.75 miles West of Beowawe. 1/2 mile South of Beowawe Geyser Road. 7/10 mile NE of Transfer Site Road.
- GPS (approx.): Center: 40.559452, -116.554248; NW: 40.56687, -116.55812; NE: 40.56720, -116.54897;
   SW: 40.55268, -116.55863; SE: 40.55279, -116.54915
- GENERAL ELEVATION: 5300 5800 ft
- GENERAL INFORMATION: Nevada Mountains. Remote. Rugged. No restrictions. Borders BLM/Gov't lands on 3 sides
- TYPE OF TERRAIN: Mountainous
- ZONING: check with county for your intended usage
- POWER: NOPHONE: NO
- WATER: no. would need to iinstall well or holding tank.
- · SEWER: No. Only needed when/if you build.
- ROADS: dirt
- PROPERTY TAX: \$150 a year
  CLOSING/DOC. FEES: \$135
- TIME LIMIT TO BUILD: none
- ASSOCIATION DUES: none
- TITLE INFORMATION: Free and clear
- Owner financing available.
- · No Qualifying. No Credit Checks.
- Gps/lats/longs coordinates are provided as a tool to assist the Buyer.
- Use the maps to confirm.
- BUYER TO VERIFY listings' GPS coordinates
- FINANCING INFO and PURCHASE INFO