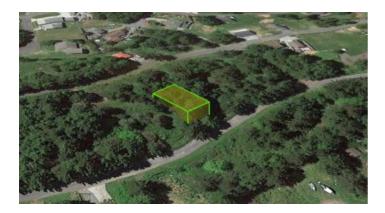

## **Property Details**

Property Types: Land State: California County: Humboldt County City: Whitethorn Zip: 95589 Price: \$8,511 Total Acreage: 0.09 Property ID: 27201 Property Address: 226 REDWOOD RD, Whitethorn, CA, 95589 APN: 11111037000 GPS: 40.0328968124, -124.0650438 Subdivision: Shelter Cove Block: 168 Lot: 30 Roads: Paved Power: Not connected but available in the area Water: Not connected but available in the area Sewer: Not connected but available in the area Taxes: \$447

The home of your dreams won't have to live in your imagination much longer! Build your new house within minutes of the sunny California Coast on this unique and untouched housing parcel in coveted Shelter Cove. Bring your ideas, creativity, and love for nature as you settle your roots in this established seaside community - perfect for young professionals looking to settle their roots or those looking to wind down and live a simple life with only your imagination to limit you. Black Sands Beach, Mal Coombs Park, Gyppo Ale Mill, hiking trails, and nature trails fill the community, allowing you to fully immerse yourself in your surroundings no matter your activity of choice.