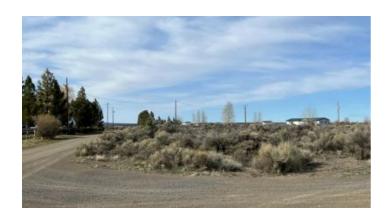

GENERAL INFORMATION: This is a nice level lot in the Christmas Valley townsite located at the corner of Fall and Elm Streets. This parcel is located in the townsite so the roads are maintained and it has both electricity and water available. Use this lot to build or camp, either way enjoy some peace and quiet away from it all. Your options are limitless. By code as an owner of this land you may use it to camp.

GENERAL ELEVATION: 4320'

TYPE OF TERRAIN: level

ZONING: Residential

POWER: at street

PHONE: at street

SEWER: unknown

ROADS: hard packed gravel

PROPERTY TAX: \$55 a year