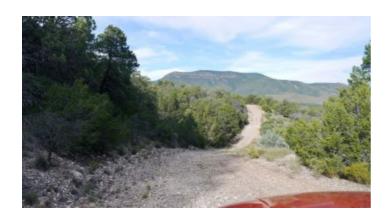

### Over 1 acre in Timberon New Mexico \* Rolling Hills \* Seclusion

#### **Lincoln National Forest Surrounds the Timberon development**

Rolling hills \* Rocky \* Trees

SIZE: 1.0+/- acres

APN#: R047753

• LEGAL DESCRIPTION: Timberon Unit 5-; Block 73, Lot 37

STATE: New MexicoCOUNTY: Otero

• GENERAL LOCATION: on Calcite 1 lot from Electrum

GPS coordinates: 32.621934 , -105.674574
GENERAL ELEVATION: approx. 6900 ft.

• GENERAL INFORMATION: Trees. Corner lot. Mobile Homes and modular housing allowed

• TYPE OF TERRAIN: rolling-hilly

• ZONING: residential

• POWER: no

PHONE: unknown

• WATER: no

SEWER: No. Only needed when/if you build.

ROADS: Grraded

PROPERTY TAX: approx. \$45 a year