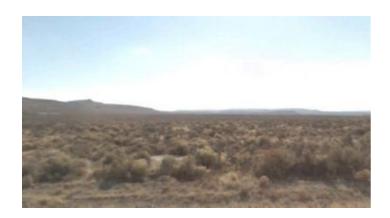

### Outskirts of Town of Christmas Valley - 20 acres

#### 20 acres East of Christmas Valley

#### Wide Open spaces

- SIZE: 20+/- acAPN#: 6987
- LEGAL DESCRIPTION: The W1/2 of the NE1/4 of the SE1/4 of Section 14, T27S, R18E, of the Willamette Meridian (lot 1500 on map in doc. section)
- STATE: OregonCOUNTY: Lake
- GENERAL LOCATION: 6.5 miles E-SE of Town of Crescent Valley
- GPS(approx.): SW@rd: 43.226495 , -120.547133 ; SE@rd: 43.226479 , -120.544665 ; NE: 43.230106 , 120.554665 ; NW: 43.230122 , -120.547111
- GENERAL ELEVATION: approx. 4380'
- GENERAL INFORMATION: Camp, RV, build, Mobile, Modulars, site builds allowed. Check with the county for your intended usage.
- TYPE OF TERRAIN: mostly level
- ZONING: residential
- POWER: no
- PHONE: unknown
- WATER: Must install well if you build
- SEWER: No. Only needed when/if you build.
- ROADS: dirt-unimproved
- PROPERTY TAX: approx. \$98 a year
- CLOSING/DOC. FEES: \$175TIME LIMIT TO BUILD: none
- ASSOCIATION DUES: NONE
- TITLE INFORMATION: Free and clear