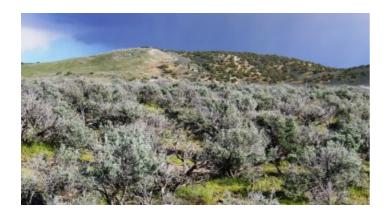

## Outskirts of Elko \* Bullion Road \* Views \* Camp RV Build \* Mobiles OK

Elko \* Montello \* Wells \* Oasis \* Wendover

land \* real estate

**Bullion Road Huge Views** 

- SIZE: 1.13+/- acresAPN#: 066-004-020
- LEGAL DESCRIPTION: MVR Unit #11 File 26832; Lot 20, block 4
- STATE: NevadaCOUNTY: Elko
- GENERAL LOCATION: East side of Bullion road
- GPS (approx.): C: 40.7663 , -115.8302
- GENERAL ELEVATION: 5190 ft
- GENERAL INFORMATION: slight westerly sloping. No restrictions. Camp, RV, Build. Mobiles Modulars allowed. Huge Views to the west.
- TYPE OF TERRAIN: level slight westerly slope
- ZONING: Bullion and Cathedral/17th
- POWER: No
- PHONE: No
- WATER: no. you would need to install well or holding tank.
- SEWER: No. Only needed when/if you build.
- · ROADS: graded dirt
- PROPERTY TAX: \$55 a year
- CLOSING/DOC. FEES: \$135
- TIME LIMIT TO BUILD: none
- ASSOCIATION DUES: none
- TITLE INFORMATION: Free and clear
- Area Info : Elko County Info Link
- Owner financing available.
- · No Qualifying. No Credit Checks.
- Gps/lats/longs coordinates are provided as a tool to assist the Buyer.
- Use the maps to confirm.
- BUYER TO VERIFY listings' GPS coordinates
- FINANCING INFO and PURCHASE INFO