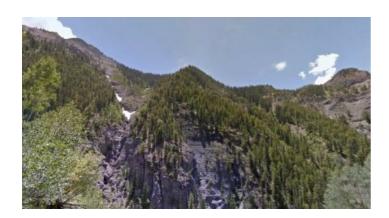

#### 2 patented Mining claims

High on the Mountain East side of Hwy 550

SIZE: 6.2+/- acAPN#: N004311

• LEGAL DESCRIPTION: Frances L. Harms MS#2419 T43, R7, section 9 093-43-7

• GPS(approx.): 37.993622 , -107.641081

SIZE: 3.76 +/- acAPN#: N004311

• LEGAL DESCRIPTION: Silver Wave MS#5583 T43, R7, section 9 093-43-7

• GPS(approx.): 37.993648, -107.643698

STATE: ColoradoCOUNTY: Ouray

• GENERAL LOCATION: south of Ouray. on Mountain South of Bear Creek Falls. North of Climax Creek

• East side of Hwy 550

• GENERAL ELEVATION: approx. 10,600-11,000

• GENERAL INFORMATION: Trees. Extreme mountain land. Must Hike or Pack in. Camp. Incredible Views

• TYPE OF TERRAIN: steep

ZONING: mining

POWER: noPHONE: no