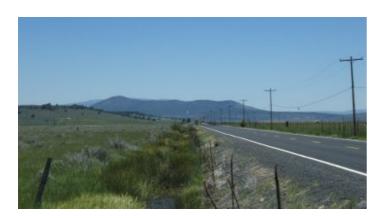

Drews road Sprague River Valley Drews Road near Multonomah

- SIZE: 1.52
- APN#: R-3611-1C-5700
- LEGAL DESCRIPTION: Lot- 9, Block- 16, Second addition to Nimrod River Park
- STATE: Oregon
- COUNTY: Klamath
- GENERAL LOCATION: On the north side of Drews road just past Multnomah.
- GENERAL ELEVATION: 4200 ft.
- GENERAL INFORMATION: Wide Open views. Drews Road Frontage. Mobiles, Modulars, site builds ok. Animals allowed.
- TYPE OF TERRAIN: level
- ZONING: residential
- POWER: at road
- PHONE: at road
- WATER: no. must install well or holding tank.
- SEWER: No. Only needed when/if you build.
- ROADS: paved and dirt
- PROPERTY TAX: \$55 a year
- CLOSING/DOC. FEES: \$175
- TIME LIMIT TO BUILD: none
- ASSOCIATION DUES: none
- PLAT MAP: Parcel #5700 towards bottom of map with "er" on it from the word River.
- TITLE INFORMATION: Free and clear