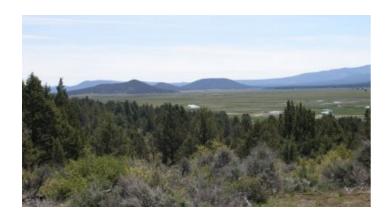

### On the Hill. Incredible Sprague River Valley views

#### **Huge views of the Sprague River Valley**

#### Site-builds \* Mobiles \* Modulars allowed

- SIZE: 1.66 Apn#: R329344
- Map Tax Lot#: R-3610-12A0-3500
- LEGAL DESCRIPTION: Lot 15, Block 27, Fourth Addition to Nimrod River Park, according to the official plat thereof on file in the office of the County Clerk of Klamath County, Oregon.
- STATE: Oregon • COUNTY: Klamath
- GENERAL LOCATION: 1 Street North of Drew Road just west of Cuni.
- DRIVING DIRECTIONS: Take Drews Road to Cuni. Turn North to Kootenai, about 1/4 mile. Turn Left on Cuni. Go 2/10 mile property on Left.
- GPS approx: 42.468495, -121.471985
- GENERAL ELEVATION: 4550 ft.
- GENERAL INFORMATION: buildable parcel with Huge views of the Sprague River Valley. Southern to SW Facing. Mobiles, Modulars, site builds allowed. Camp, RV.
- TYPE OF TERRAIN: sloping
- ZONING: residential
- POWER: 4 lots away
- PHONE: 4 lots away
- WATER: no. must install well or holding tank.
- SEWER: No. Only needed when/if you build.
- · ROADS: dirt
- PROPERTY TAX: \$55 a year each parcel
- CLOSING/DOC. FEES: \$90. TIME LIMIT TO BUILD: none
- ASSOCIATION DUES: none
- PLAT MAP: Parcel # 3600 & #3700 • TITLE INFORMATION: Free and clear