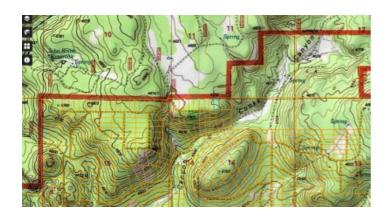

#### Klamath Forest Estates Pioneer Lane 2 parcels

S

 SIZE: 2.39+/- acres APN#: 257947

Map Tax Lot: 3510-14B-1600

- LEGAL DESCRIPTION: Lot- 16, Block- 4 Klamath Forest Estates
- Huge Views as parcel drops off on the southern end - GREEN RECTANGLE
- GPS: 42.542938 , -121.502183

• STATE: Oregon • COUNTY: Klamath

- GENERAL LOCATION: North of Sprague River road in the Northern part of Klamath Forest Estates.
- GENERAL ELEVATION: 4600 ft.
- GENERAL INFORMATION: Overlooking Cooks Canyon