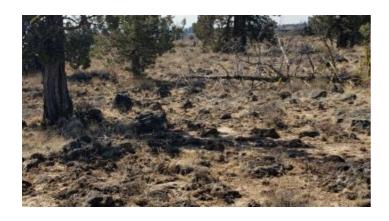

#### 2 adjoining lots on the Mesa Oregon Pines

- SIZE: 3.18 +/- acresAPN#: 286103 , 286112
- MapTaxLot#: 3511-016A0-02600-00 & 02700-000
  LEGAL DESCRIPTION: Oregon Pines Block 7, Lots 7 & 8
- STATE: OregonCOUNTY: Klamath
- GENERAL LOCATION: On the mesa in oregon pines . North side of Wilde Pine Way
- GPS (approx.): centerline: 42.54119, -121.414187
- GENERAL ELEVATION: 4900'
- GENERAL INFORMATION: Lots of Lava Rocks. Mobiles Modulars allowed Property is buildable. Camp. RV.
- TYPE OF TERRAIN: level
- ZONING: check with Klamath County for your intended usage
- POWER: No
- PHONE: No
- WATER: no. must install well or holding tank.
- SEWER: No. must install when/if you build.
- ROADS: unimproved dirt
- PROPERTY TAX: \$88 a year
- CLOSING/DOC. FEES: \$174 total
- TIME LIMIT TO BUILD: none
- ASSOCIATION DUES: none
- TITLE INFORMATION: Free and clear
- AREA INFO: Klamath County Info outside Link
- FINANCING INFO and PURCHASE INFO
- Owner financing available.
- · No Qualifying. No Credit Checks.
- Gps/lats/longs coordinates are provided as a tool to assist the Buyer.
- Use the maps to confirm.
- BUYER TO VERIFY listings' GPS coordinates