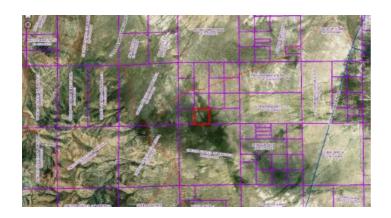

**APN:** R0004634

**GPS:** 41.307665690309, -113.95710758267

Roads: Dirt Power: no Taxes: \$65 Seller Fees: 130

Box Elder County Utah land 40 acres

#### Hills near Nevada state line

- SIZE: 40.217 +/- acres
- APN#: R0004634
- LEGAL DESCRIPTION: SE/4 SW/4 OF SEC 19, TWP 7N, R 18W, SLM. SUBJECT TO A 25 FT EASEMENT ON ALL BDRY LINES. CONTG 40.217 ACRES.
- STATE: Utah
- COUNTY: Box Elder
- GENERAL LOCATION: 12.75 miles E-NE of Montello NV. 4.5 miles east of NV-UT stateline
- GPS (approx. ): NW: 41.30798 , -113.95810 ; NE: 41.30804 , -113.95342 ; SE: 41.30440 , -113.95338 ; SW: 41.30434 , -113.95805
- GENERAL ELEVATION: 4820'-4890'
- GENERAL INFORMATION: Borders BLM to south.
- TYPE OF TERRAIN: Hilly
- ZONING: AgPOWER: No
- PHONE: No
- WATER: no. must install well or holding tank.
  SEWER: No. Only needed when/if you build.
- ROADS: unimrpoved dirt
- PROPERTY TAX: \$65 a year
- CLOSING/DOC. FEES: \$90.
- TIME LIMIT TO BUILD: none
- ASSOCIATION DUES: none
- PLAT MAP: Request plat map be sure to state the address or description of the map you want.
- TITLE INFORMATION: Free and clear
- · Owner financing available.
- No Qualifying. No Credit Checks.
- Gps/lats/longs coordinates are provided as a tool to assist the Buyer.
- · Use the maps to confirm.
- BUYER TO VERIFY listings' GPS coordinates
- FINANCING INFO and PURCHASE INFO