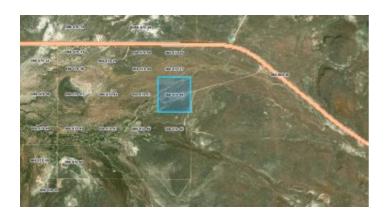

## **Property Details**

Property Types: Land, Residential, Recreational

State: Nevada

County: Washoe County

City: Gerlach Price: \$25,000 Total Acreage: 40

Property ID: 40 ac SR477

Property Address: SR 477, Gerlach, NV

**APN:** 066-070-44

**GPS:** 40.95793, -109.71243

CCRs: no

Association Fees: no

Roads: paced- semi paved, dirt

Power: No Taxes: \$80

Seller Fees: 135

Washoe County

Gerlach Nevada

Land \* Real Estate

Remote Nevada Land 40 acres 30 miles NW of Gerlach

- SIZE: 40+/- acresAPN#: 066-070-44
- LEGAL DESCRIPTION: SE4 NE4 SEC 34 T36N R20E
- STATE: NevadaCOUNTY: Washoe
- GENERAL LOCATION: 30 Miles NW of Gerlach just south of SR 477
- DRIVING DIRECTIONS: From Gerlach Take SR 477 NW for approx. 30 miles
- GENERAL ELEVATION: 4800'
- GENERAL INFORMATION: Extremley remote. Duck Wash (wet weather) flows thrun part of poperty
- GPS (approx): SR 477 Turnoff: 40.96096 , -119.70197; NE: 40.95955 , -119.71243; NW: 40.95953 , 119.71711; SW: 40.95578 , -119.71714; SE: 40.95575 , -119.71243; Road enters E. side: 40.95793 , 109.71243
- TYPE OF TERRAIN: rolling
- ZONING:POWER: No
- PHONE: No
- WATER: no. must install well or holding tank.
  SEWER: No. Only product when if you holding.
- SEWER: No. Only needed when/if you build.
- ROADS: dirt
- PROPERTY TAX: \$80 a year
- CLOSING/DOC. FEES: \$135
- TIME LIMIT TO BUILD: none
- ASSOCIATION DUES: none
- PLAT MAP: Request plat map be sure to state the address or description of the map you want.
- TITLE INFORMATION: Free and clear
- Outside Info Links: Washoe County
- AREA INFO: Honey Lake Valley
- Owner financing available.
- No Qualifying. No Credit Checks.
- Gps/lats/longs coordinates are provided as a tool to assist the Buyer.
- Use the maps to confirm.
- BUYER TO VERIFY listings' GPS coordinates