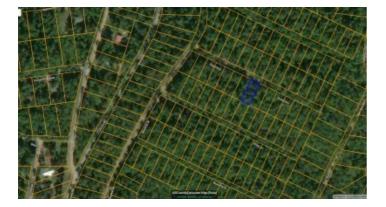

## **Property Details**

Property Types: Land, Residential State: Arkansas County: Sharp County City: Hardy Price: \$1,750 Total Acreage: 0.1435 Property ID: 878c9cfa2e1 Property Address: Palomino, Hardy, AR APN: 466-00071-000 GPS: 36.30983, -91.394145 Subdivision: Mustang Block: 5 Lot: 8 Association Fees: none Roads: dirt Power: in the area Taxes: \$7 Seller Fees: 115

Dead End Road Privacy \* Trees

APN#: 466-00071-000

Size:50'125'

Legal Description: Mustang B-5 L-8

Palomino Dr.

GPS: 36.309830 , -91.394145

No Pictures at this time

Go to 1881.com Sharp County Arkansas land page