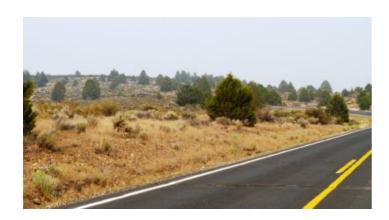

### North side Drews Road - Paved frontage - Power at road.

#### **Paved Road Frontage Drews Road**

Haze is from the Fires in California

- SIZE: 1.5+/- acresAPN#: R342016
- MapTaxLot#: r-3611-003D0-04200-000
- LEGAL DESCRIPTION: Lot 2, Block 21 of the second addition to Nimrod River Park
- STATE: OregonCOUNTY: Klamath
- GENERAL LOCATION: North side of Drews Road 2nd lot east of Jackson
- GPS (approx.): 42.471844 , -121.398407
- GENERAL ELEVATION: 4330 ft.
- GENERAL INFORMATION: paved road frontage. views of Sprague River Valley. Property is buildable. Camp. RV.
   Mobiles, Modulars, site builds allowed
- TYPE OF TERRAIN: mostly level
- ZONING: check with Klamath County for your intended usage
- POWER: at road
- PHONE: unknown
- WATER: no. must install well or holding tank.
  SEWER: No. must install when/if you build.
- ROADS: paved
- PROPERTY TAX: \$65 a yearCLOSING/DOC. FEES: \$174.
- TIME LIMIT TO BUILD: none
- ASSOCIATION DUES: none
- TITLE INFORMATION: Free and clear
- AREA INFO: Klamath County Info outside Link
- FINANCING INFO and PURCHASE INFO
- · Owner financing available.
- No Qualifying. No Credit Checks.
- Gps/lats/longs coordinates are provided as a tool to assist the Buyer.
- Use the maps to confirm.
- BUYER TO VERIFY listings' GPS coordinates