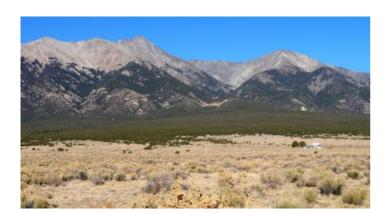

#### Mt. Blanca views Wildlife

- SIZE: 5.29 +/-acresAPN#: 703-52-680
- LEGAL DESCRIPTION: SLVR Unit 9 Blk 18 Lot 1
- STATE: ColoradoCOUNTY: Costilla
- GENERAL LOCATION: about 4 miles West of Blanca. North of Hiway 160..
- DRIVING DIRECTIONS: From Blanca go approx. 3-4 miles West on 160 turn North on Poplar.Follow Poplar North to 13th street. Turn right (east) property is on the SWcorner of Pinon & 13th.
- GPS (approx.): NW: 37.49322 , -105.54265 : NE: 37.49322 , -105.54164 ; SE: 37.49142 , -105.54164 ; SW: 37.49142 , -105.54267
- GENERAL ELEVATION: 7700 ft.
- GENERAL INFORMATION: Views of Mt. Blanca. Easy access. Buildable. Mobiles, Modulars, RVs, camping, animals allowed. Elk, antelope, prairie dogs in area.
- TYPE OF TERRAIN: level
- · ZONING: residential
- POWER: in subdivision
- PHONE: in subdivision
- WATER: no. must install well or holding tank.
- SEWER: No. Only needed when/if you build.
- ROADS: dirt
- PROPERTY TAX: \$90 a year
- CLOSING/DOC. FEES: \$90.
- TIME LIMIT TO BUILD: none
- ASSOCIATION DUES: none
- PLAT MAP: by email
- TITLE INFORMATION: Free and clear
- FINANCING INFO and PURCHASE INFO
- · Owner financing available.
- No Qualifying. No Credit Checks.
- Gps/lats/longs coordinates are provided as a tool to assist the Buyer.
- Use the maps to confirm.
- BUYER TO VERIFY listings' GPS coordinates