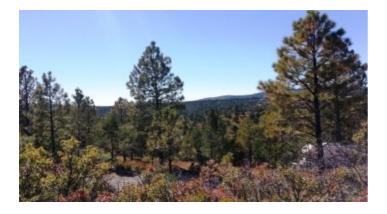

## No need to dig a well \* standby water at road \* on Small knoll \* Power at road

#### Small knoll offers big views \* Power \* standby water at road

- SIZE: .558+/- acres
- Apn#: R044487
- LÉGAL DESCRIPTION: Timeberon Unit 14, Block 125 Lot 13
- STATE: New Mexico
- COUNTY: Otero
- GENERAL LOCATION: On Chaucer . about 30 miles south of cloudcroft
- GPS (approx.): 32.639568 , -105.68123
- GENERAL ELEVATION: 6970 ft.
- GENERAL INFORMATION:on small knoll. power and Standby water at street
- TYPE OF TERRAIN: rolling
- ZONING: residential
- POWER: at street
- PHONE: unknown
- WATER: \$54 a year at street
- SEWER: No. Only needed when/if you build.
- ROADS: dirt
- PROPERTY TAX: \$30 a year
- CLOSING/DOC. FEES: \$90.
- TIME LIMIT TO BUILD: none
- ASSOCIATION DUES: POA road fees \$30 a year
- PLAT MAP: PLAT MAP
- TITLE INFORMATION: Free and clear
- AREA INFO: Timberon Info