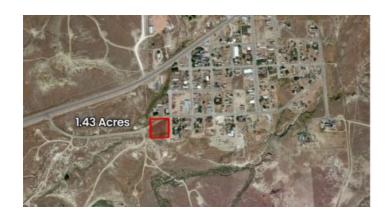

# **1.43 Acres**

\$19,500

## **Property Details**

**Property Types:** Land **State:** Wyoming

County: Natrona County

City: Edgerton
Zip: 82635
Price: \$19,500
Total Acreage: 1.43

Property ID: Burke - 1.43 Natrona (WY) - Edgerton -

40-78-29-2-2-400100

Property Address: 700 W Center Street, Edgerton,

WY, 82635

**APN:** 40-78-29-2-2-400100 **GPS:** 43.41081, 43.41081 **Lot:** 40000+ SQ FT

Roads: Gravel Taxes: \$33

Nice large lot over an acre to build your dream home on! This lot is located in the city limits of Edgerton and has all the utilities