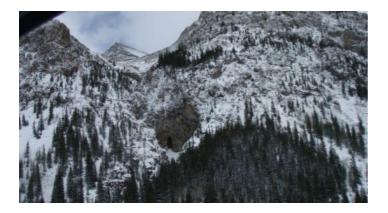

## Niagra mountain with mountain creek \* Silverton Eureka Colorado

Yellowstone Lode

- SIZE: 9.268+/- acres
- APN#: MS # 17954
- LEGAL DESCRIPTION: Yellowstone patented mining claim
- STATE: Colorado
- COUNTY: San Juan
- GENERAL LOCATION: about 8 miles North of Silverton near the townsite of Eureka.
- DRIVING DIRECTIONS: From Silverton Take County Road 2, which use to be County road 110, north to Eureka
  GENERAL ELEVATION: 10,500 11,500
- GENERAL INFORMATION: High on the Mountain above Eureka near the Waterfall. Small stream borders property. Not for everyone. there are no roads to the property. Property is very scenic to look at. May have a waterfall (subject to verifiaction) on the cliff. You will have to hike and climb to the property.
- TYPE OF TERRAIN: steep.
- ZONING: alpine-mining
- POWER: no
- PHONE: no
- WATER: no.
- SEWER: No.
- ROADS: No road to the property.
- PROPERTY TAX: \$80 a year
- CLOSING/DOC. FEES: \$90.
- TIME LIMIT TO BUILD: none
- ASSOCIATION DUES: none
- MAP: Topo Map will open in Adobe Reader .pdf file
- TITLE INFORMATION: Free and clear
- FINANCING INFO and PURCHASE INFO