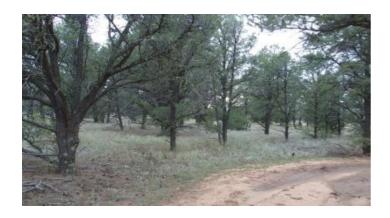

#### **Remote Seclusion**

### Off the Beaten path

#### **Trees**

- SIZE: 5.08+/- acAPN#: R00915
- LEGAL DESCRIPTION: Tierra Verde Unit 6, Lot 81
- STATE: New MexicoCOUNTY: Cibola
- GENERAL LOCATION: 26 miles SW of Grants, 10 miles SE of El Morro.
- GPS(approx.): 34.3297 , -108.2178GENERAL ELEVATION: approx. 7530'
- GENERAL INFORMATION: Near Chain of Craters Wilderness area, El Malpais Wilderness Cons. area., Bandera Ice Caves.
- Camp, RV, build, Mobile, Modulars, site builds allowed. Check with the county for your intended usage.
- TYPE OF TERRAIN: level Rolling
- ZONING: residential
- POWER: No
- PHONE: unknown
- WATER: Must install well if you build
- SEWER: No. Only needed when/if you build.
- · ROADS: dirt
- PROPERTY TAX: approx. \$79 a year
- CLOSING/DOC. FEES: \$115
- TIME LIMIT TO BUILD: none
- ASSOCIATION DUES: NONE
- TITLE INFORMATION: Free and clear
- If/when more info becomes available we will update listing