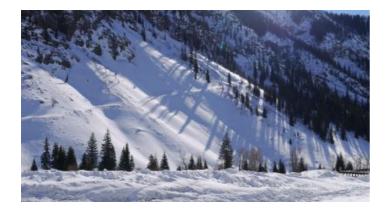

## Near the Historic Townsite of Eureka \* Rocks galore on the mountain

### Little Giant

- SIZE: 10.413 +/- acres
- APN#: MS# 19411
- LEGAL DESCRIPTION: Little Giant patented mining claim
- STATE: Colorado
- COUNTY: San Juan
- GENERAL LOCATION: about 8 miles North of Silverton near the townsite of Eureka.
- DRIVING DIRECTIONS: From Silverton Take County Road 2, which use to be County road 110, north to Eureka.
- GENERAL ELEVATION: 10,000 10,900 ft.
- GENERAL INFORMATION: Great building sites, RV sites, camping sites near the old townsite of Eureka. Electric is just off the property. Scenic Mountain property in the Animas Valley North of Silverton. Lots of Rocks up the hillside. smaller Parcels in Cole Ranch (about 2 miles down the road) are going for \$190k+
- TYPE OF TERRAIN: level sloping steep
- ZONING: alpine-mining
- POWER: yes
- PHONE: no.
- WATER: no. must install well or holding tank.
- SEWER: No. Only needed when/if you build.
- ROADS: County maintained dirt road and dirt road.
- PROPERTY TAX: \$80 a year
- CLOSING/DOC. FEES: \$90.
- TIME LIMIT TO BUILD: none
- ASSOCIATION DUES: none
- MAP: Topo Map will open in Adobe Reader .pdf file
- TITLE INFORMATION: Free and clear
- FINANCING INFO and PURCHASE INFO