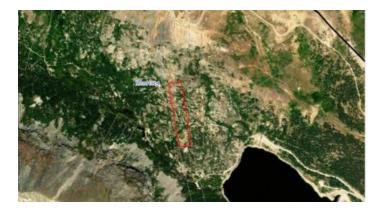

### Near Continental Divide \* Pike and Arapaho National Forests \* patented mining claim

# 10.33 Acres \$27,500

#### Park County, Colorado

www.landresellers.com/properties/12a73840e43

Land Resellers

Park County

Land \* Real Estate

NOVA ZEMBLA patented ming claim NEAR SUMMIT COUNTY LINE Pike & arapaho National Forests Near Continental Divide

- SIZE: 10.33+/- acres
- APN#: 90235
- LEGAL DESCRIPTION: T08m R76m S11 SW4, MS#230 Nova Zembla 100%
- STATE: Colorado
- COUNTY: Park
- GENERAL LOCATION: NW of Montgomery reservior, South of Brekenridge ski area. above Middle Fork of the South Platte river
- GPS (approx.): NW: 39.363214 , -106.085281 ; NE: 39.363351 , -106.084248 ; SE: : 39.359328 , -106.083350 ; SW: 39.359178 , -106.084383
- GENERAL ELEVATION: 11,200'-11,400'
- GENERAL INFORMATION: Pike and Arapaho National Forests. Near continental Divide. Steep rugged mountain land
- TYPE OF TERRAIN: Steep
- ZONING: check with county for your intended usage.
- POWER: no
- PHONE: no
- WATER: no. would need to install well or holding tank.
- SEWER: No. Only needed when/if you build.
- ROADS: 4WD or HIKE
- PROPERTY TAX: \$390 a year
- CLOSING/DOC. FEES:
- TIME LIMIT TO BUILD: none
- ASSOCIATION DUES: none
- TITLE INFORMATION: Free and clear
- Owner financing available.
- No Qualifying. No Credit Checks.
- Gps/lats/longs coordinates are provided as a tool to assist the Buyer.
- Use the maps to confirm.
- BUYER TO VERIFY listings' GPS coordinates
- FINANCING INFO and PURCHASE INFO
- MAIN LAND PAGE