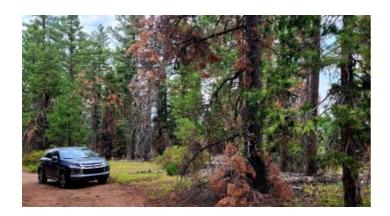

Near Bly Mountain Pass - Huge Trees, Huge Views - Residential Homesite in the trees

#### **Huge Views**

#### **Lots of Trees**

- SIZE: 4.08+/- acAPN#: R 382990
- LEGAL DESCRIPTION: Klamath Falls Forest Estates Highway 66 plat #4, Block 81, Lot 18.
- STATE: OregonCOUNTY: Klamath
- GENERAL LOCATION: East Side of Blackbird. 11 miles north of Bonanza. 9/10 mile NE of Bly Mt. Pass
- GPS(approx.): 42.361738 , -121.384408
- GENERAL ELEVATION: approx. 5160'-5260'
- GENERAL INFORMATION: Lots of Trees. Parcels slopes downward to the East. Huge N-NE views. Camp, RV, build, Mobile, Modulars, site builds allowed. Check with the county for your intended usage.
- TYPE OF TERRAIN: level-sloping
- · ZONING: residential
- POWER: no
- PHONE: unknown
- · WATER: Must install well if you build
- SEWER: No. Only needed when/if you build.
- ROADS: dirt
- PROPERTY TAX: approx. \$92 a year
- CLOSING/DOC. FEES: \$175
- TIME LIMIT TO BUILD: none
- ASSOCIATION DUES: yes
- TITLE INFORMATION: Free and clear
- If/when more info becomes available we will update listing