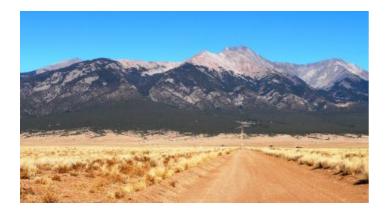

#### Mt. Blanca and Sangre de Cristo views . Corner lot

Fort Garland \* Mt. Blanca \* San Luis \* Alamosa areaSan Luis Valley Ranches Mt. Blanca Views

- SIZE:
- APN#: 703-47-790
- LEGAL DESCRIPTION: San Luis Valley Ranches Unit 6, Block 13, Lot 13
- STATE: Colorado
- COUNTY: Costilla
- GENERAL LOCATION: NW corner of 8th and pine
- GPS (approx.): 37.4761 , -105.5515
- GENERAL ELEVATION: 7765 ft.
- GENERAL INFORMATION: Buildable parcel. Mobiles, Modulars, site builds ok. Camp, RV. check with the county for your intended usage
- TYPE OF TERRAIN: level
- ZONING: residential
- POWER: No
- PHONE: some cells work
- WATER: no. must install well or holding tank.
- SEWER: No. Only needed when/if you build.
- ROADS: dirt
- PROPERTY TAX: \$74 a year
- CLOSING/DOC. FEES: \$90.
- TIME LIMIT TO BUILD: none
- ASSOCIATION DUES: none
- PLAT MAP: by email
- TITLE INFORMATION: Free and clear
- FINANCING INFO and PURCHASE INFO
- Owner financing available.
- No Qualifying. No Credit Checks.
- Gps/lats/longs coordinates are provided as a tool to assist the Buyer.
- Use the maps to confirm.
- BUYER TO VERIFY listings' GPS coordinates