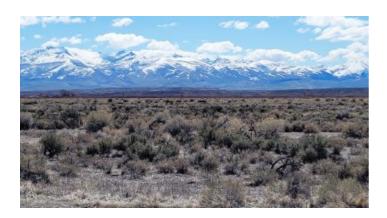

### Mountain Views and Easily accessible from IH 80 \* Humboldt Acres

land \* real estate

HUMBOLDT ACRES Good Roads \* EZ access to IH 80 Power

- SIZE: 1.07 +/- acresAPN#: 018-004-006
- LEGAL DESCRIPTION: Humboldt Acres Unit 1, Block D, W1/2 of Lot 2
- STATE: NevadaCOUNTY: Elko
- GENERAL LOCATION: 11038 Redhead. East of Elko. North side of IH 80
- GPS (approx.): 41.0259, -115.3982
- GENERAL ELEVATION: 5300
- GENERAL INFORMATION: Mountain and IH 80 views. Easy Access to IH80. Mobile Homes, Modular housing, and site builds allowed
- TYPE OF TERRAIN: Level
- ZONING: residential
- POWER: at road
- PHONE: unknown
- WATER: no. you would need to install well or holding tank.
- SEWER: No. Only needed when/if you build.
- · ROADS: graded dirt
- PROPERTY TAX: \$65 a year
- CLOSING/DOC. FEES: \$135
- TIME LIMIT TO BUILD: none
- ASSOCIATION DUES: none
- TITLE INFORMATION: Free and clear
- Area Info : Elko County Info Link
- Owner financing available.
- · No Qualifying. No Credit Checks.
- Gps/lats/longs coordinates are provided as a tool to assist the Buyer.
- Use the maps to confirm.
- BUYER TO VERIFY listings' GPS coordinates
- FINANCING INFO and PURCHASE INFO