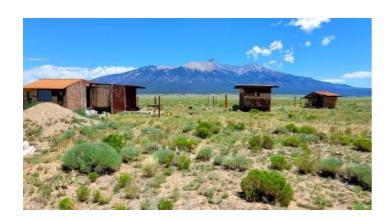

**APN:** 70348790

**GPS:** 37.4791, -105.5652

Subdivision: San Luis Valley Ranches

Unit: 7 Block: 5 Lot: 12 CCRs: none

**Association Fees:** none **Roads:** county graded

Taxes: \$58 Seller Fees: 90

Fort Garland \* Mt. Blanca \* San Luis \* Alamosa area Improvements on property Buildings have metal roofs

SIZE: 5.0+/- acresAPN#: 70348790

• LEGAL DESCRIPTION: San Luis Valley Ranches Unit 7, Block 5, Lot 12

STATE: ColoradoCOUNTY: Costilla

• GENERAL LOCATION: 11717 LL/9th street . North side of LL/19th Street

• GPS (approx.): 37.4791, -105.5652

GENERAL ELEVATION: 7950

- GENERAL INFORMATION: Sangre De Cristo mountain views. Seems to have been an ongoing project from the previous owner. Mobiles, Modulars, site builds ok. Camp, RV. Buildings have metal roofs and are NOT collapsing.
- TYPE OF TERRAIN: levelZONING: residential