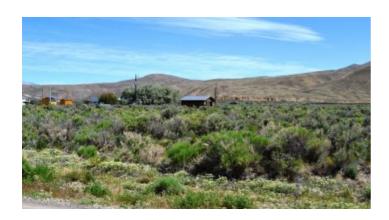

## Great Location with easy access to IH 80 \* East of Elko \* Old Shack

land \* real estate

Pristine Building Lot 2 blocks N. of IH 80 Power \* easy access

- SIZE: 2.06 +/- acresAPN#: 030-033-001
- LEGAL DESCRIPTION: Meadow Valley Ranchos Unit 1, Block 33, Lot 1
- STATE: NevadaCOUNTY: Elko
- GENERAL LOCATION: NWcorner of Gold Rush and Cheyenne Drive. s corner lot
- GPS (approx.): 40.9519 , -115.6090
- GENERAL ELEVATION: 5165 ft
- GENERAL INFORMATION: Great location . Buildable parcel. Numerous houses in the area. Just north of Interstate 80. Mobiles and modulars allowed.
- TYPE OF TERRAIN: level
- ZONING: residentialPOWER: at road
- POWER: at roadPHONE: unknown
- WATER: no. you would need to install well or holding tank.
- · SEWER: No. Only needed when/if you build.
- · ROADS: graded dirt
- PROPERTY TAX: \$68
- CLOSING/DOC. FEES: \$135
- TIME LIMIT TO BUILD: none
- ASSOCIATION DUES: none
- TITLE INFORMATION: Free and clear
- Area Info : Elko County Info Link
- Owner financing available.
- No Qualifying. No Credit Checks.
- Gps/lats/longs coordinates are provided as a tool to assist the Buyer.
- Use the maps to confirm.
- BUYER TO VERIFY listings' GPS coordinates
- FINANCING INFO and PURCHASE INFO