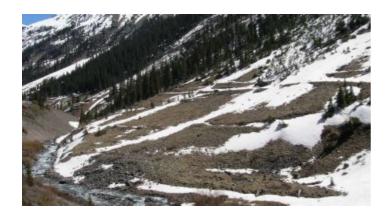

Forks, CC

GPS: 37.897281702366, -107.56013201022

Roads: graded and 4wd

Power: no Taxes: \$75 Seller Fees: 90

Animas River Flowes through the property Ruby Cross

SIZE: 9.6 +/- acresAPN#: MS#2328

LEGAL DESCRIPTION: Ruby Cross patented mining claim

STATE: ColoradoCOUNTY: San Juan

GENERAL LOCATION: about 8 miles North of Silverton near the townsite of Eureka.

• DRIVING DIRECTIONS: From Silverton Take County Road 2, which use to be County road 110, north to Eureka

GENERAL ELEVATION: 10,600-11,000 ft.

• GENERAL INFORMATION: Alpine Loop Road crosses property. Camp, build, RV. Animas River crosses property.

• TYPE OF TERRAIN: sloping-steep, some level areas

ZONING: open spaces