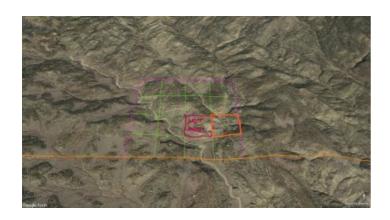

#### **Western New Mexico Mountains**

Cow Spring Canyon area \* Borders Indian lands to the East

SIZE: 40+/- acres

APN#: 0009405 (1 part of)

LEGAL DESCRIPTION: Township 4N, Range 9W, section 33 NE4SE4

STATE: New Mexico

COUNTY: Catron

GENERAL LOCATION: about 26 miles N-NE of Datil. about 26.5 miles NE of Pie Town

GPS (approx.): Center: 34.5268970, -107.7794796

Corners NW: 34.5286901, -107.7816556

NE: 34.5286412, -107.7773442

SE: 34.5251112, -107.7773047

SW: 34.5251430, -107.7816069

GENERAL INFORMATION: Borders Indian lands to the East. Dry Wash leading into Cow Springs Canyon. Mini Canyon. Secluded and Remote.

GENERAL ELEVATION: 7060' - 7180'