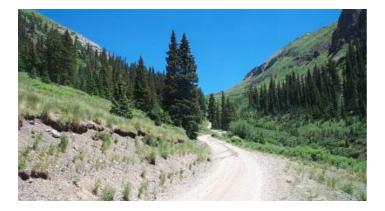

APN: MS 18070 GPS: 37.809853093009, -107.56681679776 CCRs: none Roads: 4wd Power: no Taxes: \$85 Seller Fees: 90

White Pine #2 patented mining claim

- SIZE: 10.33 +/- acres
- APN#: 18070
- LEGAL DESCRIPTION: White Pine #2 Patented Mining Claim
- STATE: Colorado
- COUNTY: San Juan
- GENERAL LOCATION: East of Silverton on the Stoney Pass Road
- DRIVING DIRECTIONS: From Silverton take the Alpine Loop Road north to Howardsville. Turn right go overbridge and Animas River.
- GENERAL ELEVATION: 10,800 11,000 ft.
- GENERAL INFORMATION: Border Stoney Pass Road. Lots of Trees and open spaces. great Cabin Site. Camp.
- TYPE OF TERRAIN: sloping
- ZONING: mixed
- POWER: no
- PHONE: no
- WATER: no. must install well or holding tank.
- SEWER: No. Only needed when/if you build.
- ROADS: dirt
- PROPERTY TAX: \$85 a year
- CLOSING/DOC. FEES: \$90.
- TIME LIMIT TO BUILD: none
- ASSOCIATION DUES: none
- PLAT MAP: Map
- TITLE INFORMATION: Free and clear
- FINANCING INFO and PURCHASE INFO