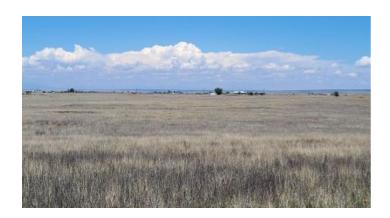

Scenic Wide Open Views

Rolling topography

SIZE: 2.75 +/- acres

APN# R011935

LEGAL DESCRIPTION: Moriarity Heights Unit/Tract 3, Block 11, Lot 9

STATE: New Mexico

**COUNTY: Torrance** 

GENERAL LOCATION: about 40 miles East of Albuquerque. 1 &1/2 miles South of Interstate 40. Soutside of

Windward Dr.

GPS (approx): 34.9866, -105.9721

**GENERAL ELEVATION: 6225'** 

GENERAL INFORMATION: Mobile, Modulars, site builds allowed. Check with the county for your intended usage.

TYPE OF TERRAIN: rolling