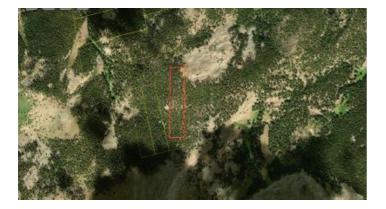

## Molly Kelly patented mining claim\* NE of Leadville \* North side of Prospect mountain

### **Property Details**

Property Types: Land, Patented Mining Claims State: Colorado County: Lake County City: Leadville Price: \$8,500 Total Acreage: 10.33 Property ID: Molly Kelly Property Address: Leadville, CO APN: N001116 GPS: 39.29541, -106.242997 Roads: nbne Power: NOP Taxes: \$68 Seller Fees: 90

Leadville Colorado

Land \* Real Estate

Molly Kelly patented mining claim 47/80th individed interest 3.4 miles from Leadville

- SIZE: 10.33 +/- acres
- APN#: N001116
- LEGAL DESCRIPTION: MS# 01716. 47/80 Molly Kelly
- STATE: Colorado
- COUNTY: Lake
- GENERAL LOCATION: 3.5 miles NE of Leadville
- GPS (approx.): NE: 39.2954277, -106.241945; NW: 39.29541, -106. 242997; SW: 39.291342, -106. 243104; SE: 39.291392, -106.241999
- GENERAL ELEVATION: 11650' 11750'
- GENERAL INFORMATION: North side of Prospect mountaibn. Trees
- TYPE OF TERRAIN: Mountainous
- ZONING: check with county for your intended usage.
- POWER: NO
- PHONE: NO
- WATER: no. would need to install well or holding tank.
- SEWER: No. Only needed when/if you build.
- ROADS: none or extreme 4wd
- PROPERTY TAX: \$80 a year
- CLOSING/DOC. FEES: 90
- TIME LIMIT TO BUILD: none
- ASSOCIATION DUES: none
- TITLE INFORMATION: Free and clear
- Owner financing available.
- No Qualifying. No Credit Checks.
- Gps/lats/longs coordinates are provided as a tool to assist the Buyer.
- Use the maps to confirm.
- BUYER TO VERIFY listings' GPS coordinates
- FINANCING INFO and PURCHASE INFO