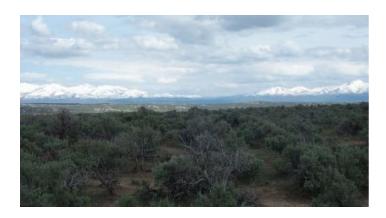

#### Mobiles, Modulars site-builds allowed.

1 lot from Coal Mine Canyon Road

SIZE: 2.06+/- acres

APN#: 024-048-001

LEGAL DESCRIPTION: Twin River Ranchos Unit 3 File 7956; , Block 48, Lot 1; 2.06 acres

GENERAL LOCATION: West side of Coal Mine Canyon Road. About 3 miles North of IH 80

GPS (approx.): 40.9917 , -115.5842

DRIVING DIRECTIONS: Take Coal Mine Canyon Road for 3 miles to the North of IH 80.

GENERAL INFORMATION: No restrictions. 1 Lot from Coal Mine Canyon Road. Mobiles , Modulars ok.

TYPE OF TERRAIN: level ZONING: residential POWER: No PHONE: no. some cell phones work WATER: no must install well or holding tank if you build SEWER: no. must install if you build ROADS: graveled to dirt PROPERTY TAX: \$48