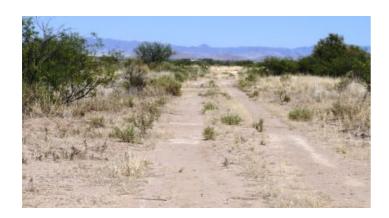

### Mobiles Modulars ok. 1/2 acre Sunny Arizona desert land

- \* Mobiles, Modulars ok \*
- \* sparsely populated \*
  - SIZE: .51 +/- acres
  - APN# 20707073
  - LEGAL DESCRIPTION: Arizona Sunsites Unit 10, Block 976 Lot 11
  - STATE: ArizonaCOUNTY: Cochise
  - · GENERAL LOCATION: East of N. Cottaintail Lane, South of East Richland Lane
  - GPS (approx): 32.00965, -109.84213
  - GENERAL ELEVATION: 4400'
  - GENERAL INFORMATION: Mobile, Modulars, site builds allowed. check with the county for your intended usage.
  - TYPE OF TERRAIN: level, desert
  - ZONING: Residential
  - POWER: NoPHONE: No
  - WATER: no. must install well or holding tank.
  - SEWER: No. Only needed when/if you build.
  - ROADS: dirt
  - PROPERTY TAX: \$18 a year
  - CLOSING/DOC. FEES: \$90 + county filing fees
  - TIME LIMIT TO BUILD: none
  - ASSOCIATION DUES: none