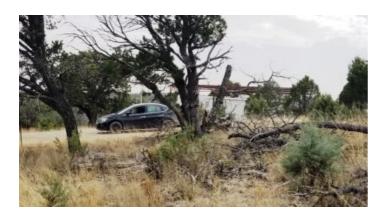

## Mobiles, Modulars, allowed. Trees and Views \* Power at road.

## 0.52 Acres

\$4,500

**Otero County, New Mexico** 

www.landresellers.com/properties/9c36ff6210f

## **Trees and Views**

- SIZE: .52+/- acres
- APN#: R044570
- LEGAL DESCRIPTION: Timeberon Unit 14, Block 121 Lot 66
- STATE: New Mexico
- COUNTY: Otero
- GENERAL LOCATION: On Bacon . about 30 miles south of cloudcroft
- GPS (approx.): 32.631062 , -105.676894
- GENERAL ELEVATION: 6970 ft.
- GENERAL INFORMATION: Trees . Views
- TYPE OF TERRAIN: rolling
- ZONING: residential
- POWER: 1 lot away
- PHONE: unknown
- WATER: unknown
- SEWER: No. Only needed when/if you build.
- ROADS: dirt
- PROPERTY TAX: \$30 a year
- CLOSING/DOC. FEES: \$90.
- TIME LIMIT TO BUILD: none
- ASSOCIATION DUES: POA road fees \$30 a year
- PLAT MAP: PLAT MAP
- TITLE INFORMATION: Free and clear
- AREA INFO: Timberon Info