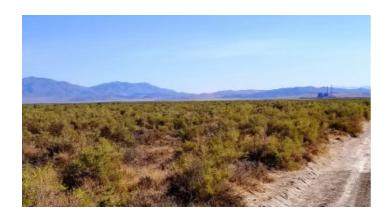

### Mini Ranch 40 acres North of Valmy and Interstate 80

#### 40 acres Borders BLM on 2 sides

#### NW of Valmy

- SIZE: 40.19 +/- acres
- APN#: 07-0308-12
- LEGAL DESCRIPTION: Lot 12 of that Map of Division Into Large Parcels for Affordable Land Investment, LLC, Inc., lying within Section 31, T36N, R43E, M.D.B.&M., recorded in the Office of the Humboldt County Recorder on February 14, 2006, under File # 2006-1437.
- STATE: Nevada
- COUNTY: Humboldt
- GENERAL LOCATION: 11 miles N-NW of Valmy
- GPS (approx): NW: 40.9494 , -117.1818 ; NE: 40.9494 , -117.1770 ; SW: 40.9457 , -117.1817 ; SE: 40.9458 , 117.0651
- GENERAL ELEVATION: 4400'-4410'
- GENERAL INFORMATION: Borders BLM to the south and west.. Wide open Parcel. No restictions. Camp, RV, Build. Animals allowed
- TYPE OF TERRAIN: mostly level
- · ZONING: Check with the county for your intended usage
- POWER: No
- PHONE: No
- WATER: no. .
- SEWER: No. Only needed when/if you build.
- ROADS: dirt
- PROPERTY TAX: \$89 a year
- CLOSING/DOC. FEES: \$135
- TIME LIMIT TO BUILD: none
- ASSOCIATION DUES: none
- PLAT MAP: Request plat map be sure to state the address or description of the map you want.
- TITLE INFORMATION: Free and clear
- Humboldt NV info outside link
- AREA INFO: outside Link
- Owner financing available.
- No Qualifying. No Credit Checks.
- Gps/lats/longs coordinates are provided as a tool to assist the Buyer.
- Use the maps to confirm.
- BUYER TO VERIFY listings' GPS coordinates