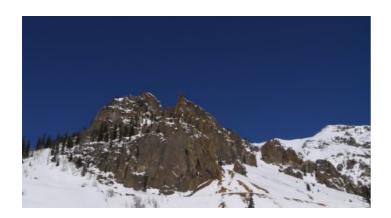

#### COLORADO MOUNTAIN LAND Niagara

SIZE: 9.64 +/- acresAPN#: MS# 2133

• Acct#: 47730190050016

LEGAL DESCRIPTION: Niagara patented mining claim, Eureka Mining District

STATE: ColoradoCOUNTY: San Juan

• GENERAL LOCATION: about 10 miles North of Silverton near the townsite of Eureka.

• DRIVING DIRECTIONS: From Silverton Take County Road 2, which use to be County road 110, north to Eureka. Continue just past Eureka. Property is to the left.

• GENERAL ELEVATION: 10,200 - 10,900

• GENERAL INFORMATION: This parcel would be great for Rockhounds and prospecting. Not for everybody. There is no road to the property. You will have to hike and climb.

• TYPE OF TERRAIN: sloping - steep

ZONING: alpine-mining

POWER: noPHONE: noWATER: no.SEWER: No.

- ROADS: No road to the property. The county maintained dirt road is about 150 feet below the property.
- PROPERTY TAX: \$65 a year
- CLOSING/DOC. FEES: \$90.
- TIME LIMIT TO BUILD: none
- ASSOCIATION DUES: none
- MAP: Topo Map will open in Adobe Reader .pdf file
- TITLE INFORMATION: Free and clear
- FINANCING INFO and PURCHASE INFO