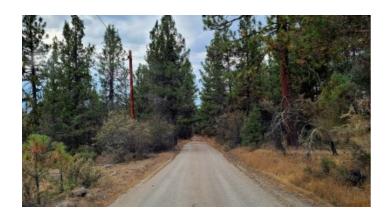

#### **Trees**

#### Quiet

- SIZE: 2.25 +/- acAPN#: 398616
- LEGAL DESCRIPTION: Klamath Falls Forest Estates Hwy 66 Plat 1, Block 21, Lot 21
- STATE: OregonCOUNTY: Klamath
- GENERAL LOCATION: West side of Night Owl. Just North of Chicken Hawk. about 6/10 mile West of Bly Mountain Road.
- GPS(approx.): 42.3300 , -121.41027GENERAL ELEVATION: approx. 4880¹
- GENERAL INFORMATION: Treed parcel near Bly Mountain PassCamp, RV, build, Mobile, Modulars, site builds allowed. Check with the county for your intended usage.
- TYPE OF TERRAIN: levelZONING: residential
- POWER: no
- PHONE: unknown
- WATER: Must install well if you build
- SEWER: No. Only needed when/if you build.
- ROADS: graded dirt
- PROPERTY TAX: approx. \$69 a year
- CLOSING/DOC. FEES: \$175
   TIME LIMIT TO BLUE D. TOTAL
- TIME LIMIT TO BUILD: none
  ASSOCIATION DUES: NONE
- TITLE INFORMATION: Free and clear
- If/when more info becomes available we will update listing