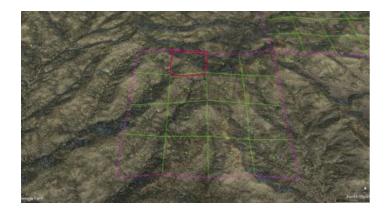

#### **REMOTE** pristine Western New Mexico Mountains.

**Borders BLM lands to the North** 

SIZE: 40+/- acres

APN#: 0006880

LEGAL DESCRIPTION: Township 3N , R10W, section 23 NENW

STATE: New Mexico

COUNTY: Catron

GENERAL LOCATION: about 25 miles S-SE of El Malpias National Monument. about 18 miles W-NW of Alamo. West of Criswell Road

GPS (approx.): Center: 34.4761781, -107.8581295

Corners NW: 34.4779716, -107.8603083

NE: 34.4779808, -107.8559231

SE: 34.4743818, -107.8559516

SW: 34.4743783, -107.8603373

GENERAL INFORMATION: Hilly and mountainous. Secluded and remote. Trees

GENERAL ELEVATION: 7650' - 7860'

TYPE OF TERRAIN: Mountainous