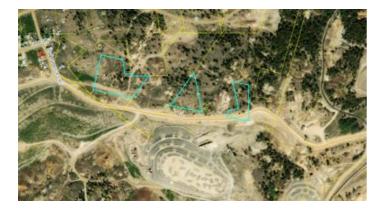

## Leadville Colorado Mountain land Bullion patented mining claim "TRACT C"

### **Property Details**

Property Types: Land, Patented Mining Claims State: Colorado County: Lake County City: Leadville Price: \$22,500 Total Acreage: 3.98 Property ID: Bullion tract C Property Address: CR 1 Stray Horse Gulch road, Leadville, CO APN: N000657 GPS: 39.250014, -106.273608 Roads: gravel-graded Taxes: \$56 Seller Fees: 90

#### TRACT C

- SIZE: 3.98+/- acres
- APN#: N000657
- LEGAL DESCRIPTION: Bullion mining claim Tract C 19/32 undivided interest
- STATE: Colorado
- COUNTY: Lake
- GENERAL LOCATION: about 2-3 miles east of leadville
- GPS (approx.): , numerous, see map under documents
- GENERAL ELEVATION: 10,400'
- GENERAL INFORMATION: Camp, RV. These are undivided interests, as stated above. I am attempting to buy several other people's interests. However, there is no timetavble nor garauntee I will be successful in doing so.
- TYPE OF TERRAIN: level-rolling-some slope
- ZONING: check with county for your intended usage.
- POWER:
- PHONE:
- WATER: no. would need to install well or holding tank.
- SEWER: No. Only needed when/if you build.
- ROADS: gravel-dirt
- PROPERTY TAX: \$ a year
- CLOSING/DOC. FEES: \$90
- TIME LIMIT TO BUILD: none
- ASSOCIATION DUES: none
- TITLE INFORMATION: Free and clear
- Owner financing available.
- No Qualifying. No Credit Checks.
- Gps/lats/longs coordinates are provided as a tool to assist the Buyer.
- Use the maps to confirm.
- BUYER TO VERIFY listings' GPS coordinates
- FINANCING INFO and PURCHASE INFO