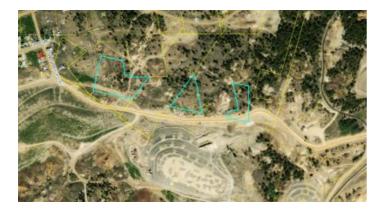

## **Property Details**

Property Types: Land, Recreational, Patented Mining Claims State: Colorado County: Lake County City: Leadville Price: \$15,000 Total Acreage: 3.99 Property ID: Bullion Tract A Property Address: Stray Horse Gulch, Leadville, CO APN: N000656 GPS: 39.250951670384, -106.27660990325 Roads: gravel-dirt Seller Fees: 90

## BULLION patented mining claim 1/4 undivided interest

Tract A

- SIZE: 3.99+/- acres
- APN#: N000656
- LEGAL DESCRIPTION: Bullion mining claim Tract A 1/4 undivided interest
- STATE: Colorado
- COUNTY: Lake
- GENERAL LOCATION: about 2-3 miles east of leadvill
- GPS (approx.): , numerous, see maps in document section
- GENERAL ELEVATION: 10,400
- GENERAL INFORMATION: Camp, RV. These are undivided interests, as stated above. I am attempting tobuy several other people's interests. However, there is no timetavble nor garauntee I will be successful in doing so.
- TYPE OF TERRAIN: level-rolling-some slope
- ZONING: check with county for your intended usage.
- POWER:
- PHONE:
- WATER: no. would need to install well or holding tank.
- SEWER: No. Only needed when/if you build.
- ROADS: gravel-dirt
- PROPERTY TAX: \$ a year
- CLOSING/DOC. FEES: \$90
- TIME LIMIT TO BUILD: none
- ASSOCIATION DUES: none
- TITLE INFORMATION: Free and clear
- Owner financing available.
- No Qualifying. No Credit Checks.
- Gps/lats/longs coordinates are provided as a tool to assist the Buyer.
- Use the maps to confirm.
- BUYER TO VERIFY listings' GPS coordinates
- FINANCING INFO and PURCHASE INFO